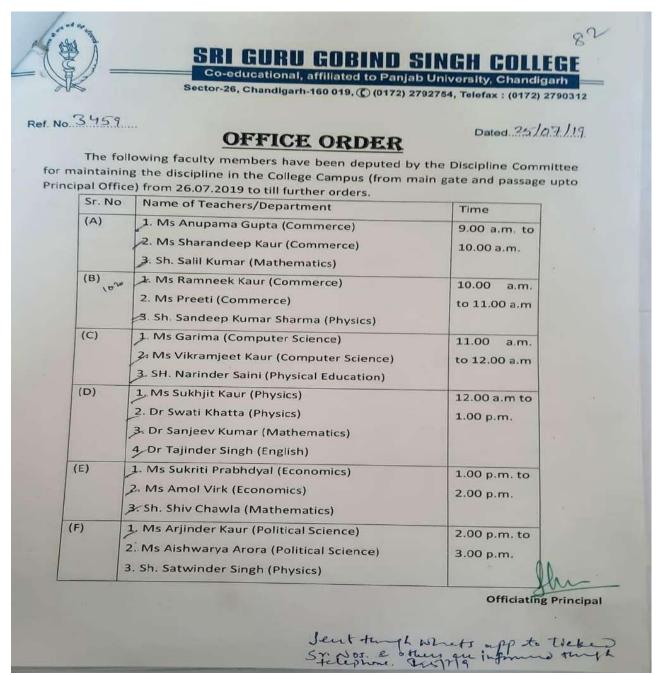

#### MINUTES OF THE MEETING

Meeting: Discipline Committee

Date: 26/07/2019

Agenda:

Discuss maintenance of discipline during session 2019-20 and any other relevant subject at the time of meeting.

In Attendance: Prof. Rita Singh Principal

HOD's All the Departments

Minutes: The members discussed and decided to inform following issues to students.

- Students must check college website for all important notices regarding admission, examination, fees etc
- Students must cooperate with staff at entry gate of the College for proper checking
- Students must possess identity card while visiting college.
- Students are expected to observe good conduct both inside and outside the college campus.
- Smoking, use of any drug and playing cards are strictly prohibited in the college as well as hostel premises.
- Parents/guardians are requested to co-operate with college authorities in maintenance of discipline and peaceful atmosphere in the college in the interest of their wards.