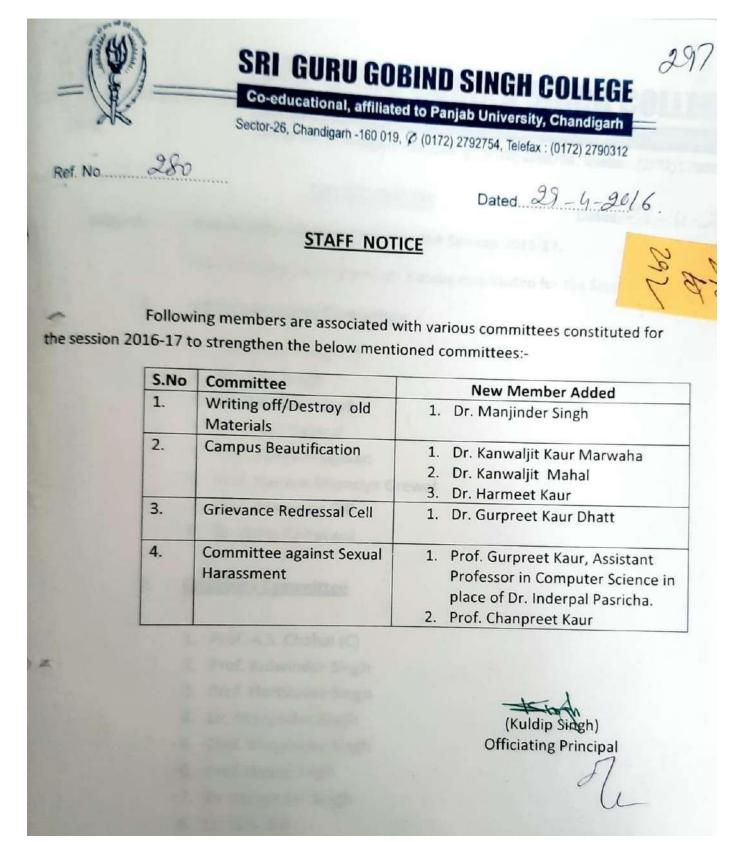

| (vii) Dr. Anish Kumar                                                    |
|                                           | (Kuldip Singh)                                                           |
|                                           | Officiating Principal                                                    |
|                                           | 01                                                                       |
|                                           | V                                                                        |
| 8. S. |                                                                          |



(Co-educational,Affiliated to Panjab University, Chandigarh) Sector-26, Chandigarh -160019. (0172) 2792754, Telefax: (0172) 2790312





(Co-educational,Affiliated to Panjab University, Chandigarh) Sector-26, Chandigarh -160019. (0172) 2792754, Telefax: (0172) 2790312

Minutes of the meeting of Grievance Redressal Committee of SGGS College, Sector-26, Chandigarh held on 02.08.2016.

The first meeting of Grievance Redressal Committee of the academic year 2016-2017 was held on 02.08.2016 at 10.30 am in the College Conference Hall. The Coordinator presided over the meeting and delivered the welcome address. She also gave a brief overview about the functioning of committee. The meeting was started by discussing the various matters in the agenda. The following decisions were taken:

- i. To outline the guidelines of the Grievance Redressal Cell with the committee members.
- To discuss various issues which may arise during el