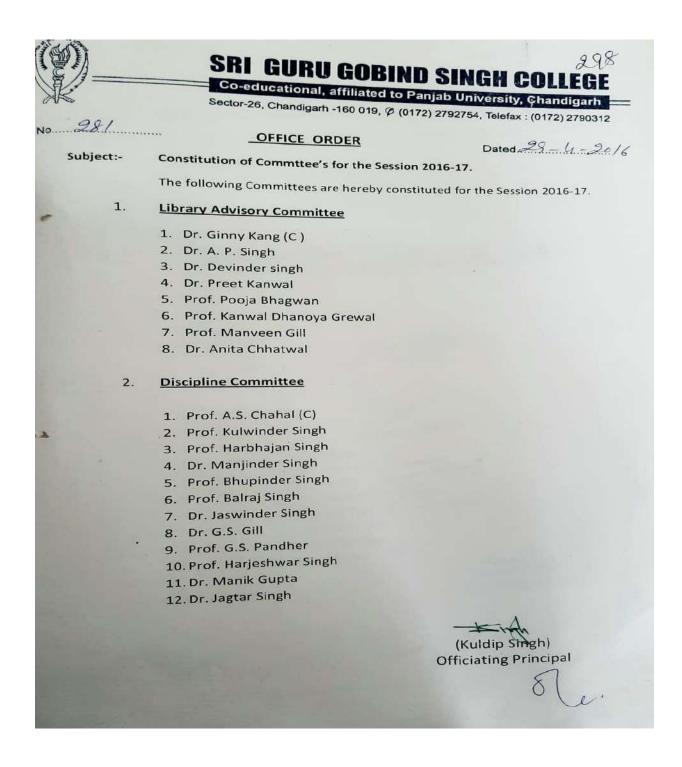

#### 2. Committees to Monitor Adherence to the Code of Conduct

The College follows a decentralized approach to monitor adherence to the code of conduct to look into the implementation of various aspects of the code of conduct. The Principal along with the Discipline Committee handle the issues related to the code of conduct along with Griveance Redressal Cell, Anti-Sexual Harassment Cell and Anti-Ragging Squad.

#### **Discipline Committee**

The Discipline Committee strives to maintain discipline in the campus in order to monitor adherence to code of conduct by the students with respect to the vision and mission of the College. Maintaining discipline being a utmost priority of the College, strategic initiatives were undertaken by the authorities .Students are expected to adhere to guidelines for discipline, prohibition of ragging and gender sensitization. For any complaints regarding Discipline, the Discipline committee members and Grievance Redressal Cell can becontacted.