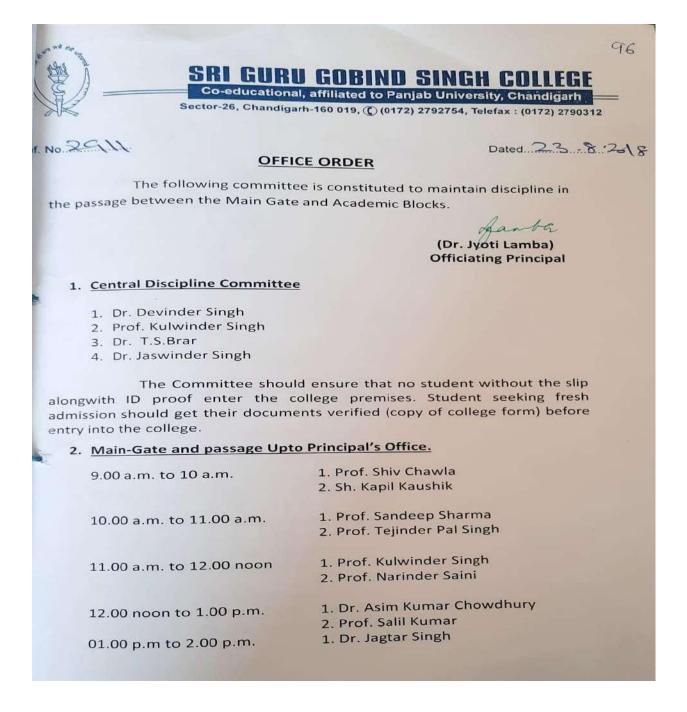

#### **Discipline Committee**

The Discipline Committee strives to maintain discipline in the campus in order to monitor adherence to code of conduct by the students with respect to the vision and mission of the College. Maintaining discipline being a utmost priority of the College, strategic initiatives were undertaken by the authorities .Students are expected to adhere to guidelines for discipline, prohibition of ragging and gender sensitization. For any complaints regarding Discipline, the Discipline committee members and Grievance Redressal Cell can becontacted.

Session 2020-2021

**Discipline Committee** 

Main Gate Discipline duty timings of the following staff during exam days are as under:

- 1. Dr Rohit Sharma (English) -
- 2. Mr Hushiar Singh (Pol.Sc) -
- 3. Dr Prabhjot Singh (Chemistry) -
- 4. Mr Amrinder Singh (Bio-tech) -
- 5. Dr Sandeep Sharma (Physics) -
- 6. Dr Varuchi Sharma (Bio-Info) –
- 7. Dr Ranber Singh (Physics) -