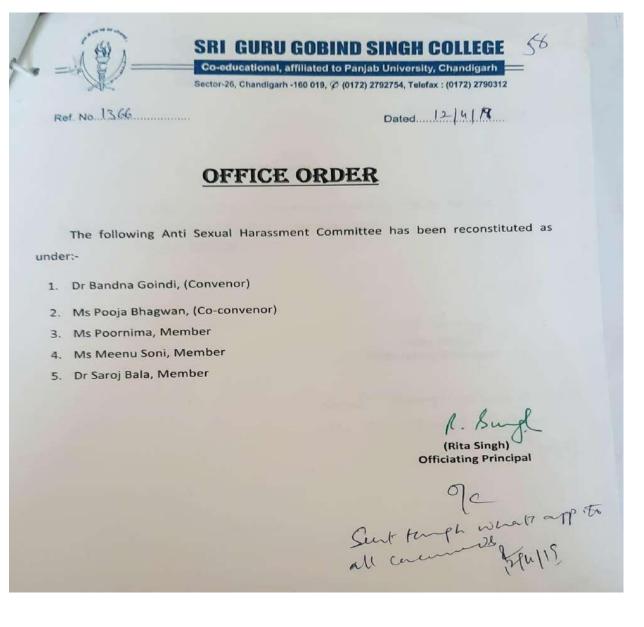

n 10.02.2020.

A meeting of Anti-Sexual Harassment Committee of the academic year 2019-2020 was held on 10.02.2020 in the College Conference hall. The Coordinator welcomed the gathering. The committee reviewed and confirmed the minutes of last meeting. The various matters in the agenda were presented and discussed. The Committee recommended strict action against sexual harassment. The meeting ended at 1 pm with the vote of thanks.

The following members were present:

- 1. Dr Bandana Goindi (Goordinator)
- 2. Ms Pooja Bhagwan
- 3. Ms Paarnima Purmus 4. Dr Meenu Soni meenu 500
- 5. Dr Saroj Bala



(Co-educational,Affiliated to Panjab University, Chandigarh) Sector-26, Chandigarh -160019. (0172) 2792754, Telefax: (0172) 2790312

Session 2018-2019

#### **Anti-Sexual Harassment Committee**





(Co-educational,Affiliated to Panjab University, Chandigarh) Sector-26, Chandigarh -160019. (0172) 2792754, Telefax: (0172) 2790312



Dated 4.5-2018-

#### OFFICE ORDER

The following Committee is constituted for Anti-Sexual Harassment cell.

- 1. Dr. Bandana Goindi (Convenor) Bandre
- 2. Prof. Gurpreet Kaur (Comp. Sci.) (Co-Convenor)
- Dr. Meenu Soni
- 4. Prof. Pooja Bhagwan Doirden
- 5. Dr. Saroj Bala

(Dr. Jyoti Lamba) Officiating Principal



(Co-educational, Affiliated to Panjab University, Chandigarh) Sector-26, Chandigarh -160019. (0172) 2792754, Telefax: (0172) 2790312

Session 2017-2018

#### **Anti-Sexual Harassment Committee**

Minutes of the meetings of Anti-Sexual Harassment Committee of SGGS College, Sector-26, Chandigarh held on 10.05.2018.

The meeting of the Anti-Sexu