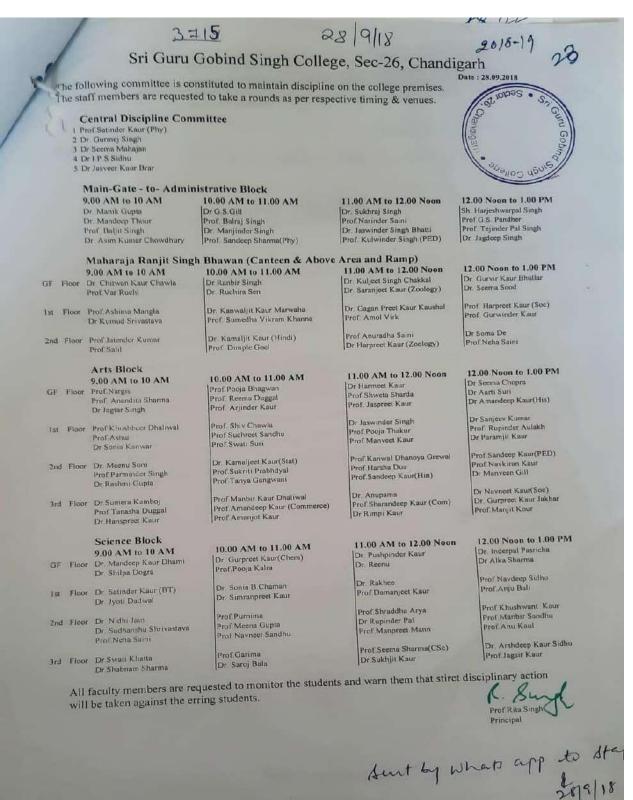

#### **Discipline Committee**

The Discipline Committee strives to maintain discipline in the campus in order to monitor adherence to code of conduct by the students with respect to the vision and mission of the College. Maintaining discipline being a utmost priority of the College, strategic initiatives were undertaken by the authorities .Students are expected to adhere to guidelines for discipline, prohibition of ragging and gender sensitization. For any complaints regarding Discipline, the Discipline committee members and Grievance Redressal Cell can becontacted.

Session 2020-2021

**Discipline Committee** 

Main Gate Discipline duty timings of the following staff during exam days are as under:

- 1. Dr Rohit Sharma (English) -
- 2. Mr Hushiar Singh (Pol.Sc) -
- 3. Dr Prabhjot Singh (Chemistry) -
- 4. Mr Amrinder Singh (Bio-tech) -
- 5. Dr Sandeep Sharma (Physics) -
- 6. Dr Varuchi Sharma (Bio-Info) –
- 7. Dr Ranber Singh (Physics) -