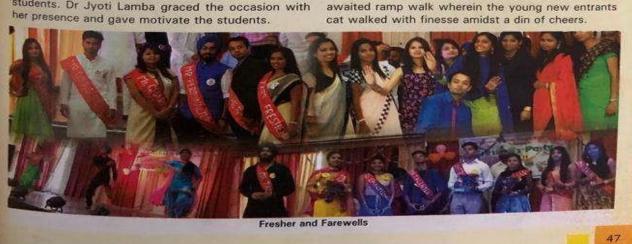

s Rita Singh, Dr Ginny Kang, Dr Navjot Kaur, Ms Gursheek Kaur and Ms Priya Sandhu, all from the PG Deptt of English.



Farewell Party of Principal Kuldeep Singh

Kaur, Dr PS Gill (Deptt of Physics) and Dr Suninder Singh (Deptt of Botany).

The Staff affairs are ably managed by the Staff Secretary Dr Gaganpreet Kaur (PG Deptt of Economics).

The science undergraduate (Physics, Chemistry,

Botany, Zoology) students and the postgraduate

students of chemistry who joined in the current

session were formally welcomed in the month of the

Sep 2016 with a bubbly and vibrant freshers' party

organised by the PG Deptt of Chemistry. A colourful

programme with games, songs and dance was put up

by the seniors. An informal interaction between the

freshers'and the seniors was followed by the much





(Co-educational,Affiliated to Panjab University, Chandigarh) Sector-26, Chandigarh -160019. (0172) 2792754, Telefax: (0172) 2790312

#### STUDENTS

PG Department of Chemistry organised an emotional farewell for an outgoing batch of BSc III on Apr 20, 2017. The students enthusiastically participated in ramp walk and fun games.

The students of MCom I of PG Department of Commerce organised a farewell for an outgoing batch of MCom II on Mar 28, 2018. The HOD Dr Tejinder Singh Brar wished the students a bright future and successful career.

PG Department of Computer Science organised a Freshers' Party "Bits & Bytes' to welcome the new students on Aug 19, 2017. The fun filled event was presided over by Dr Jyoti Lamba, Principal of the College. The event included a variety of cultural progra